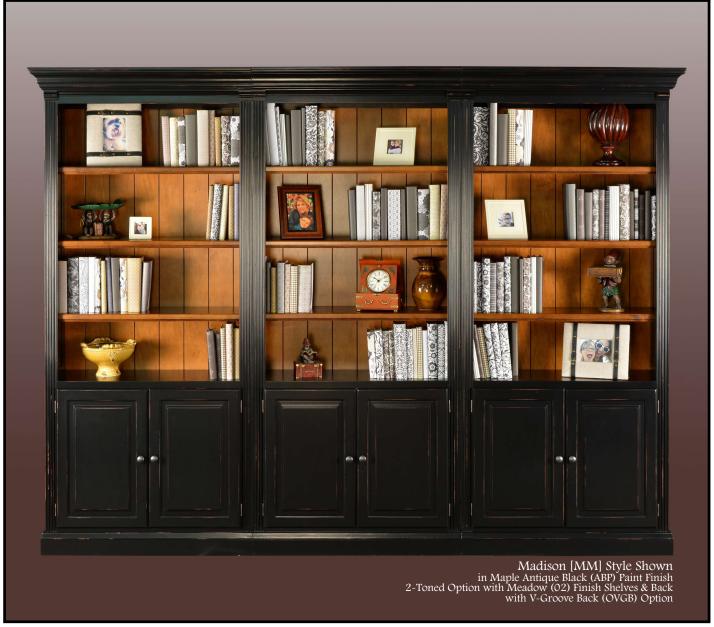

## **Styles Available**

CI.2 - Classic - Traditional

CL5 - Classic - Shaker

HK - Rustic Hickory MM - Madison (Fluting)

MN - Madison (No Fluting)

SC - Sierra Crest

**VE** - Vernalis

## Choose from four styles, available for both one & two piece bookcases.

Explore and make a style all your own with our Library Bookcase Program from Stuart David!

Our fine bookcases can be purchased as single, stand-alone units or in multiples to be connected to create an entire wall system. You choose how many you want and the configuration that works best for your space. Creating a custom look for your home or office has never been easier or more fun!