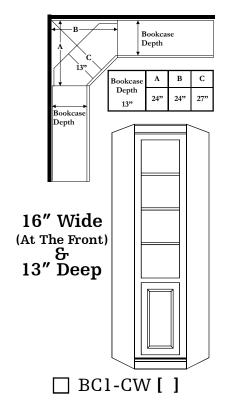

## **Corner Bookcases**

<sup>\*</sup>Option to flush a side is welcome, show on this form where.