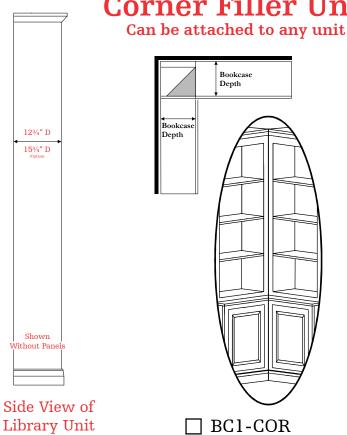

### Corner Filler Unit

## **Corner Bookcases**

<sup>\*</sup>Option to flush a side is welcome, show on this form where.