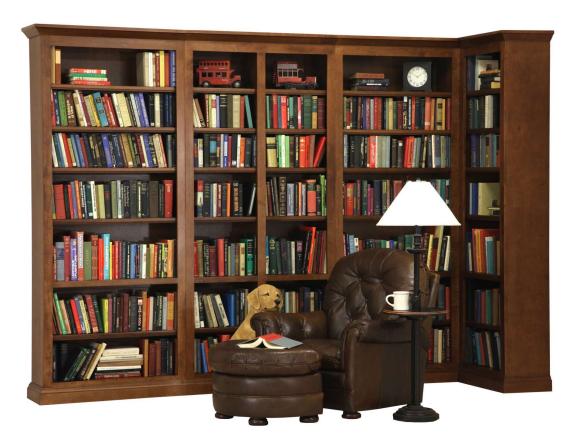

## Choose from four styles, available for both one & two piece bookcases.

Explore and make a style all your own with our Library Bookcase Program from Stuart David!

Our fine bookcases can be purchased as single, stand-alone units or in multiples to be connected to create an entire wall system. You choose how many you want and the configuration that works best for your space. Creating a custom look for your home or office has never been easier or more fun!