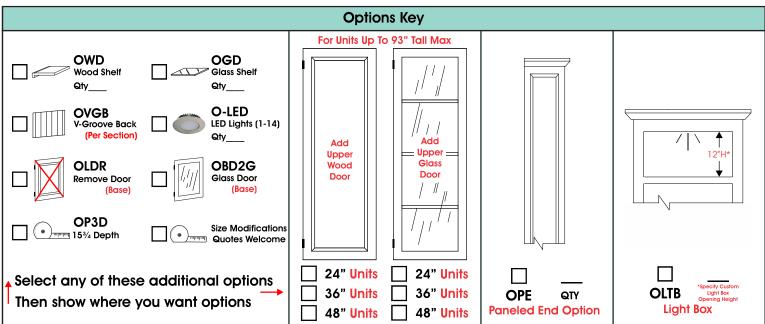

# Library Bookcases

It's all about choice: 1 Type of wood 2 Finish 3 Size 4 Configuration 5 Hardware

### Fine Hardwoods Available

## AK - Rustic Alder

MAP - Maple CK - Rustic Cherry Oak - Red Oak HK - Rustic Hickory

**CHY** - Cherry

- Quartersawn OK - Rustic Oak

**WAL**- Walnut

## **Styles Available**

CI.2 - Classic - Traditional

CL5 - Classic - Shaker

HK - Rustic Hickory MM - Madison (Fluting)

MN - Madison (No Fluting)

SC - Sierra Crest

**VE** - Vernalis