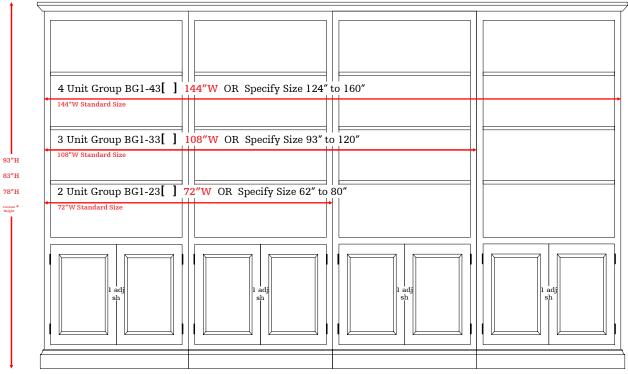

## One-Piece Library Bookeases

All drawings shown with generic molding and panels

All Dimensions Listed Are Case Dimensions. Overall Dimensions Will Vary Slightly Depending On Selected Style

\*For taller than 93" see Two-Piece Bookcases

All stated cabinet measurements are the case size. You must allow for trim for overall dimensions. Please keep this in mind while planning your space.

#### **Trim Dimensions\***

CL2 & CL5 + 2" Each Side MM & MN + 3" Each Side SC + 1" Each Side VE + 3" Each Side

| 24"W        | 36″W        | 48″W        |
|-------------|-------------|-------------|
|             |             |             |
|             |             |             |
| l adj<br>sh | l adj<br>sh | 1 adj sh sh |
| ☐ BS1-2[]   | ☐ BS1-3 [ ] | ☐ BS1-4[]   |

## One-Piece Library Bookeases