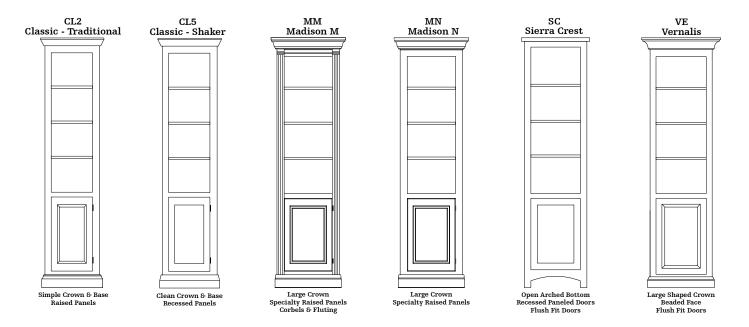

## **Styles Available**

CI.2 - Classic - Traditional

CL5 - Classic - Shaker

HK - Rustic Hickory MM - Madison (Fluting)

MN - Madison (No Fluting)

SC - Sierra Crest

**VE** - Vernalis

## Choose from four styles, available for both one & two piece bookcases.

Explore and make a style all your own with our Library Bookcase Program from Stuart David!

Our fine bookcases can be purchased as single, stand-alone units or in multiples to be connected to create an entire wall system. You choose how many you want and the configuration that works best for your space. Creating a custom look for your home or office has never been easier or more fun!