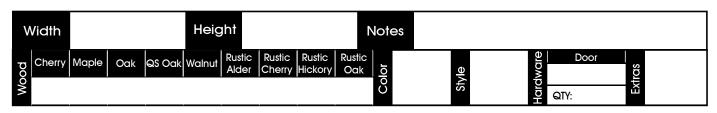

All stated cabinet measurements are the case size. You must allow for trim for overall dimensions. Please keep this in mind while planning your space.

#### **Trim Dimensions\***

CL2 & CL5 + 2" Each Side MM & MN + 3" Each Side SC + 1" Each Side VE + 3" Each Side

| 24"W        | 36″W        | 48″W        |
|-------------|-------------|-------------|
|             |             |             |
|             |             |             |
| l adj<br>sh | l adj<br>sh | 1 adj sh sh |
| ☐ BS1-2[]   | ☐ BS1-3 [ ] | ☐ BS1-4[]   |