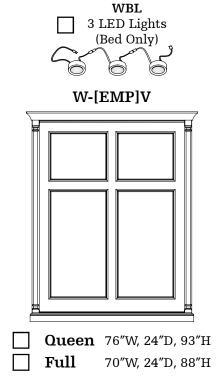

If The Time Comes, It Can Be Uninstalled & Moved To Your New Home!
- -Accommodates Any Plush Mattress Up To 11"

#### Shown Rustic Hickory (HK)









1 LED Light []
(For Pier)

WPL

With 24"W Piers

# Add Upper Door WR WB Left Right Right

| Wood | Cherry | Maple | Oak | QS Oak | Rustic<br>Alder | Rustic<br>Cherry | Rustic<br>Hickory | Rustic<br>Oak |    | ware | Drawer    | Door | Bed  | ras |  |
|------|--------|-------|-----|--------|-----------------|------------------|-------------------|---------------|----|------|-----------|------|------|-----|--|
|      |        |       |     |        |                 |                  |                   |               | ပိ | Hard | 한<br>QTY: | QTY: | QTY: | EXT |  |









### Wallbed w/ 1 Pier (L or R)



#### **Freestanding Wallbed**