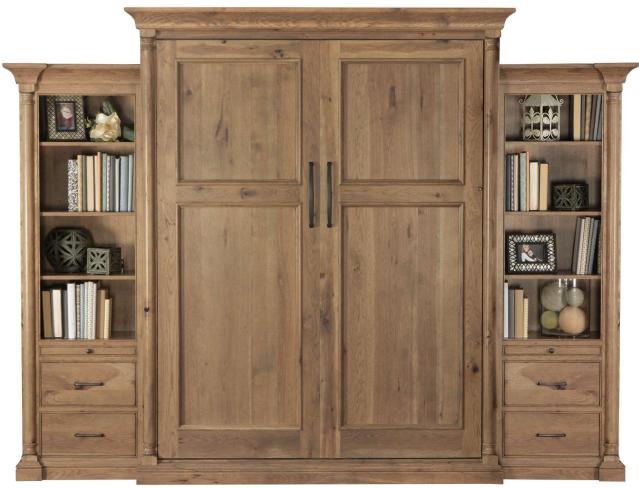

## **Empire Wallbed Collection**

It's all about choice: 1 Type of wood 2 Finish 3 Size 4 Hardware

#### **Collection Features**

- Makes The Most Of Limited Space
- Reliable Concealed Counter-Balance Spring System
- Easily Installed & Adjusted. If The Time Comes, It Can Be Uninstalled & Moved To Your New Home!
- -Accommodates Any Plush Mattress Up To 11"

#### Shown Rustic Hickory (HK)

1 LED Light []
(For Pier)

WPL

With 24"W Piers