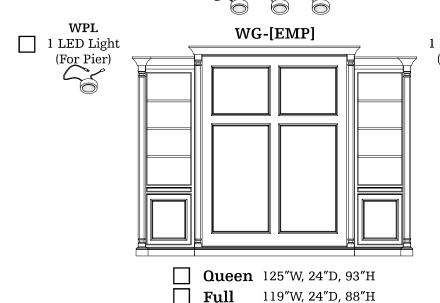

## **Empire Wallbed Collection**



It's all about choice: 1 Type of wood 2 Finish 3 Size 4 Hardware

#### Fine Hardwoods Available

CHY-Cherry MAP-Maple

Oak - Red Oak

OS - Quartersawn (White Oak)

AK - Rustic Alder

CK - Rustic CherryHK - Rustic Hickory

OK - Rustic Oak

#### **Collection Features**

- Makes The Most Of Limited Space
- Reliable Concealed Counter-Balance Spring System
- Easily Installed & Adjusted. If The Time Comes, It Can Be Uninstalled & Moved To Your New Home!
- -Accommodates Any Plush Mattress Up To 11"

#### Shown Rustic Hickory (HK)









1 LED Light []
(For Pier)

WPL

With 24"W Piers

# Add Upper Door WR WB Left Right Right

| Wood | Cherry | Maple | Oak | QS Oak | Rustic<br>Alder | Rustic<br>Cherry | Rustic<br>Hickory | Rustic<br>Oak |    | ware | Drawer    | Door | Bed  | ras |  |
|------|--------|-------|-----|--------|-----------------|------------------|-------------------|---------------|----|------|-----------|------|------|-----|--|
|      |        |       |     |        |                 |                  |                   |               | ပိ | Hard | 한<br>QTY: | QTY: | QTY: | EXT |  |









### Wallbed w/ 1 Pier (L or R)



#### **Freestanding Wallbed**