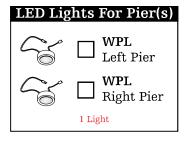

e Concealed Counter-Balance Spring System
- Easily Installed & Adjusted. If The Time Comes, It Can Be Uninstalled & Moved To Your New Home!
- -Accommodates Any Plush Mattress Up To 11"

#### Shown Rustic Hickory (HK)









1 LED Light []
(For Pier)

WPL

With 24"W Piers

# Add Upper Door WR WB Left Right Right

| Wood | Cherry | Maple | Oak | QS Oak | Rustic<br>Alder | Rustic<br>Cherry | Rustic<br>Hickory | Rustic<br>Oak |    | ware | Drawer    | Door | Bed  | ras |  |
|------|--------|-------|-----|--------|-----------------|------------------|-------------------|---------------|----|------|-----------|------|------|-----|--|
|      |        |       |     |        |                 |                  |                   |               | ပိ | Hard | 한<br>QTY: | QTY: | QTY: | EXT |  |









### Wallbed w/ 1 Pier (L or R)



#### **Freestanding Wallbed**