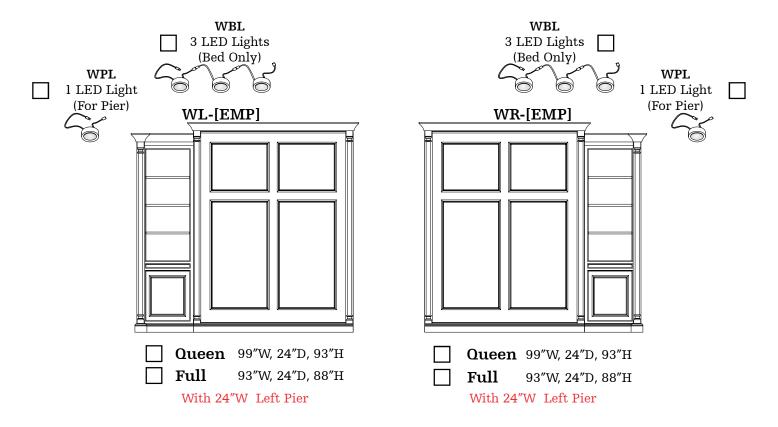

#### Shown Rustic Hickory (HK)

1 LED Light []
(For Pier)

WPL

With 24"W Piers

### Wallbed w/ 1 Pier (L or R)