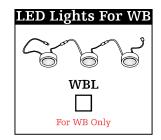

Concealed Counter-Balance Spring System
- Easily Installed & Adjusted. If The Time Comes, It Can Be Uninstalled & Moved To Your New Home!
- -Accommodates Any Plush Mattress Up To 11"

#### Shown Rustic Hickory (HK)









1 LED Light []
(For Pier)

WPL

With 24"W Piers

# Add Upper Door WR WB Left Right Right

| Wood | Cherry | Maple | Oak | QS Oak | Rustic<br>Alder | Rustic<br>Cherry | Rustic<br>Hickory | Rustic<br>Oak |    | ware | Drawer    | Door | Bed  | ras |  |
|------|--------|-------|-----|--------|-----------------|------------------|-------------------|---------------|----|------|-----------|------|------|-----|--|
|      |        |       |     |        |                 |                  |                   |               | ပိ | Hard | 한<br>QTY: | QTY: | QTY: | EXT |  |









### Wallbed w/ 1 Pier (L or R)



#### **Freestanding Wallbed**