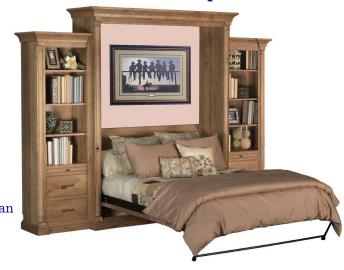

## **Empire Wallbed Collection**



It's all about choice: 1 Type of wood 2 Finish 3 Size 4 Hardware

#### Fine Hardwoods Available

CHY-Cherry MAP-Maple

Oak - Red Oak

OS - Quartersawn (White Oak)

AK - Rustic Alder

CK - Rustic CherryHK - Rustic Hickory

OK - Rustic Oak

#### **Collection Features**

- Makes The Most Of Limited Space
- Reliable Concealed Counter-Balance Spring System
- Easily Installed & Adjusted. If The Time Comes, It Can Be Uninstalled & Moved To Your New Home!
- -Accommodates Any Plush Mattress Up To 11"

#### Shown Rustic Hickory (HK)









1 LED Light []
(For Pier)

WPL

With 24"W Piers

# Add Upper Door WR WB Left Right Right

| Wood | Cherry | Maple | Oak | QS Oak | Rustic<br>Alder | Rustic<br>Cherry | Rustic<br>Hickory | Rustic<br>Oak |    | ware | Drawer    | Door | Bed  | ras |  |
|------|--------|-------|-----|--------|-----------------|------------------|-------------------|---------------|----|------|-----------|------|------|-----|--|
|      |        |       |     |        |                 |                  |                   |               | ပိ | Hard | 한<br>QTY: | QTY: | QTY: | EXT |  |









### Wallbed w/ 1 Pier (L or R)



#### **Freestanding Wallbed**