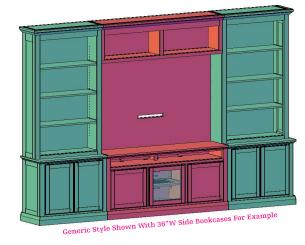

# Two-Piece Entertainment Option

GC-(<u>C1-C4</u>)T [\_\_]

This page is only for the center red portion of example, see inside pages for bookcase selection

#### Steps To Creating Your Custom Media Center

- <u>Measure your space first</u> then decide how wide you want this to be overall
- Decide on the size and configuration of the left and right bookcases on the previous pages
- Choose how wide you want the media console to be from the drawing to the left
- Select the media console configuration from below
- Finally, make your option selection for the ? boxes from below