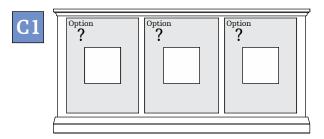

# Two-Piece Entertainment Option

GC-(<u>C1-C4</u>)T [\_\_]

This page is only for the center red portion of example, see inside pages for bookcase selection

#### Steps To Creating Your Custom Media Center

- <u>Measure your space first</u> then decide how wide you want this to be overall
- Decide on the size and configuration of the left and right bookcases on the previous pages
- Choose how wide you want the media console to be from the drawing to the left
- Select the media console configuration from below
- Finally, make your option selection for the ? boxes from below