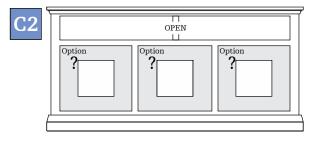

# Two-Piece Entertainment Option

GC-(<u>C1-C4</u>)T [\_\_]

This page is only for the center red portion of example, see inside pages for bookcase selection

#### Steps To Creating Your Custom Media Center

- <u>Measure your space first</u> then decide how wide you want this to be overall
- Decide on the size and configuration of the left and right bookcases on the previous pages
- Choose how wide you want the media console to be from the drawing to the left
- Select the media console configuration from below
- Finally, make your option selection for the ? boxes from below