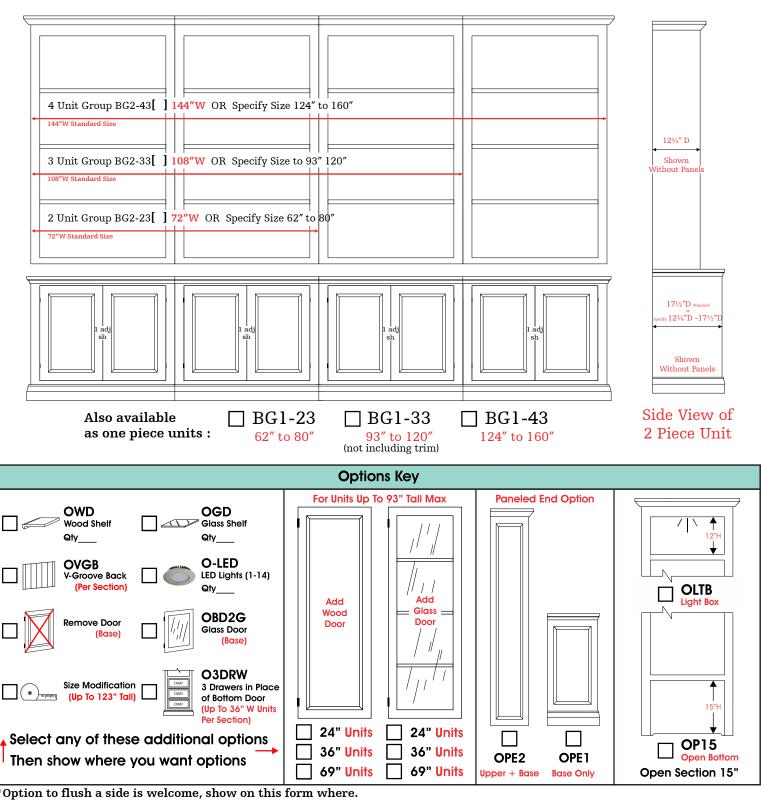

## Two-Piece Bookcases

All Dimensions Listed Are Case Dimensions. Overall Dimensions Will Vary Slightly Depending On Selected Style

All stated cabinet measurements are the case size. You must allow for trim for overall dimensions. Please keep this in mind while planning your space.

#### **Trim Dimensions**

CL2 & CL5 + 2" Each Side MM & MN + 3" Each Side SC + 1" Each Side

VE + 3" Each Side

### Base Units Without Upper Select One Of These If No Upper Is Wanted

22"Wide (not including trim)

BB-3 [ ] 36"Wide (not including trim)

BB-5 [ ] 69"Wide (not including trim)

## Two-Piece Bookcases

All Dimensions Listed Are Case Dimensions. Overall Dimensions Will Vary Slightly Depending On Selected Style

| Width                  | Depth                                                         | Notes                                                                                                                                                                                                                                                                                                                                                                                                                                                                                                                                                                                                                                                                                                                                                                                                                                                                                                                                                                                                                                                                                                                                                                                                                                                                                                                                                                                                                                                                                                                                                                                                                                                                                                                                                                                                                                                                                                                                                                                                                                                                                                                          |
|------------------------|---------------------------------------------------------------|--------------------------------------------------------------------------------------------------------------------------------------------------------------------------------------------------------------------------------------------------------------------------------------------------------------------------------------------------------------------------------------------------------------------------------------------------------------------------------------------------------------------------------------------------------------------------------------------------------------------------------------------------------------------------------------------------------------------------------------------------------------------------------------------------------------------------------------------------------------------------------------------------------------------------------------------------------------------------------------------------------------------------------------------------------------------------------------------------------------------------------------------------------------------------------------------------------------------------------------------------------------------------------------------------------------------------------------------------------------------------------------------------------------------------------------------------------------------------------------------------------------------------------------------------------------------------------------------------------------------------------------------------------------------------------------------------------------------------------------------------------------------------------------------------------------------------------------------------------------------------------------------------------------------------------------------------------------------------------------------------------------------------------------------------------------------------------------------------------------------------------|
| Cherry Maple Oak QS Oc | k Walnut Rustic Rustic Rustic Rustic Rustic Cherry Hickory Oc | Titic Door/Drawer Sp. Door/Dra |