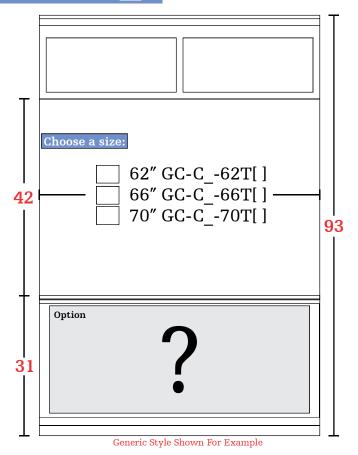

# Two-Piece Entertainment Option

GC-(<u>C1-C4</u>)T [\_\_]

This page is only for the center red portion of example, see inside pages for bookcase selection

#### Steps To Creating Your Custom Media Center

- <u>Measure your space first</u> then decide how wide you want this to be overall
- Decide on the size and configuration of the left and right bookcases on the previous pages
- Choose how wide you want the media console to be from the drawing to the left
- Select the media console configuration from below
- Finally, make your option selection for the ? boxes from below