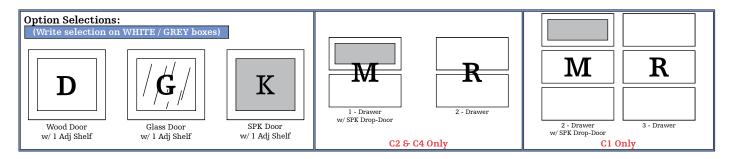

#### Steps To Creating Your Custom Media Center

- <u>Measure your space first</u> then decide how wide you want this to be overall
- Decide on the size and configuration of the left and right bookcases on the previous pages
- Choose how wide you want the media console to be from the drawing to the left
- Select the media console configuration from below
- Finally, make your option selection for the ? boxes from below