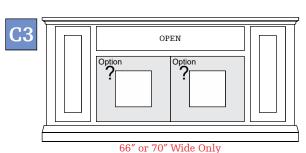

# Two-Piece Entertainment Option

GC-(<u>C1-C4</u>)T [\_\_]

This page is only for the center red portion of example, see inside pages for bookcase selection

#### Steps To Creating Your Custom Media Center

- <u>Measure your space first</u> then decide how wide you want this to be overall
- Decide on the size and configuration of the left and right bookcases on the previous pages
- Choose how wide you want the media console to be from the drawing to the left
- Select the media console configuration from below
- Finally, make your option selection for the ? boxes from below