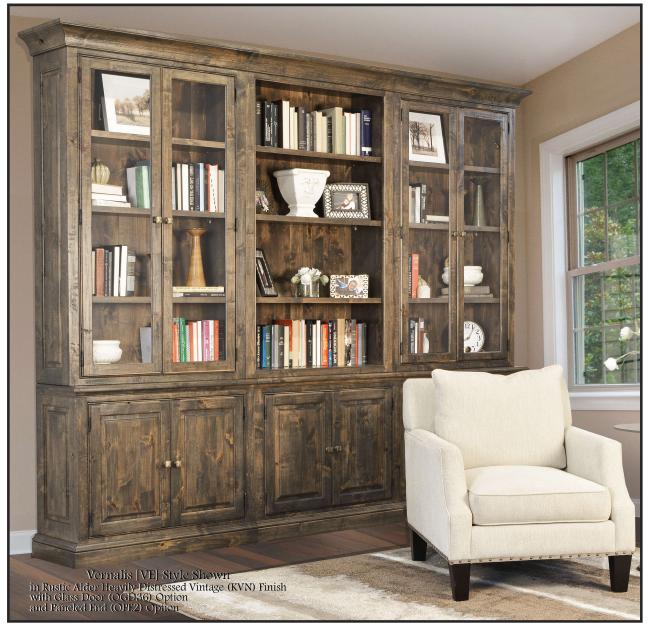

## Two Piece Bookcase & Entertainment Program

It's all about choice: 1 Type of wood 2 Finish 3 Size 4 Configuration 5 Hardware

### Styles Available

CI.2 - Classic - Traditional

**CL5** - Classic - Shaker

MM - Madison (Fluting)

MN - Madison (No Fluting)

SC - Sierra Crest

**VE** - Vernalis

All drawings shown with generic molding and panels