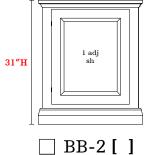

### Base Units Without Upper Select One Of These If No Upper Is Wanted

22"Wide (not including trim)

BB-3 [ ] 36"Wide (not including trim)

BB-5 [ ] 69"Wide (not including trim)