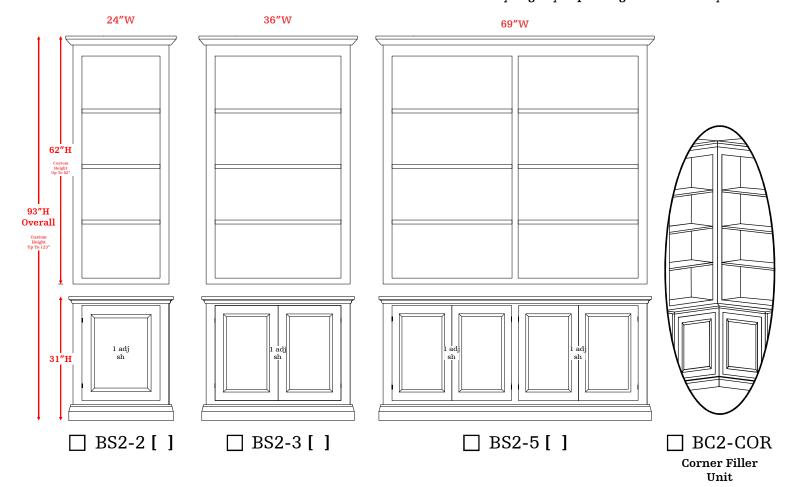

## Two-Piece Bookcases

All Dimensions Listed Are Case Dimensions. Overall Dimensions Will Vary Slightly Depending On Selected Style

All stated cabinet measurements are the case size. You must allow for trim for overall dimensions. Please keep this in mind while planning your space.

#### **Trim Dimensions**

CL2 & CL5 + 2" Each Side MM & MN + 3" Each Side SC + 1" Each Side

VE + 3" Each Side

### Base Units Without Upper Select One Of These If No Upper Is Wanted

22"Wide (not including trim)

BB-3 [ ] 36"Wide (not including trim)

BB-5 [ ] 69"Wide (not including trim)

## Two-Piece Bookcases

All Dimensions Listed Are Case Dimensions. Overall Dimensions Will Vary Slightly Depending On Selected Style

| Width                  | Depth                                                         | Notes                                                                                                                                                                                                                                                                                                                                                                                                                                                                                                                                                                                                                                                                                                                                                                                                                                                                                                                                                                                                                                                                                                                                                                                                                                                                                                                                                                                                                                                                                                                                                                                                                                                                                                                                                                                                                                                                                                                                                                                                                                                                                                                          |
|------------------------|---------------------------------------------------------------|--------------------------------------------------------------------------------------------------------------------------------------------------------------------------------------------------------------------------------------------------------------------------------------------------------------------------------------------------------------------------------------------------------------------------------------------------------------------------------------------------------------------------------------------------------------------------------------------------------------------------------------------------------------------------------------------------------------------------------------------------------------------------------------------------------------------------------------------------------------------------------------------------------------------------------------------------------------------------------------------------------------------------------------------------------------------------------------------------------------------------------------------------------------------------------------------------------------------------------------------------------------------------------------------------------------------------------------------------------------------------------------------------------------------------------------------------------------------------------------------------------------------------------------------------------------------------------------------------------------------------------------------------------------------------------------------------------------------------------------------------------------------------------------------------------------------------------------------------------------------------------------------------------------------------------------------------------------------------------------------------------------------------------------------------------------------------------------------------------------------------------|
| Cherry Maple Oak QS Oc | k Walnut Rustic Rustic Rustic Rustic Rustic Cherry Hickory Oc | Titic Door/Drawer Sp. Door/Dra |