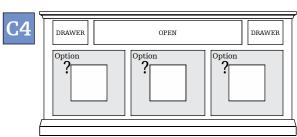

# Two-Piece Entertainment Option

GC-(<u>C1-C4</u>)T [\_\_]

This page is only for the center red portion of example, see inside pages for bookcase selection

#### Steps To Creating Your Custom Media Center

- <u>Measure your space first</u> then decide how wide you want this to be overall
- Decide on the size and configuration of the left and right bookcases on the previous pages
- Choose how wide you want the media console to be from the drawing to the left
- Select the media console configuration from below
- Finally, make your option selection for the ? boxes from below