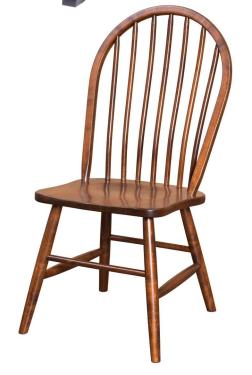

36" x 36"

42" x 42" 48" x 48" 54" x 54"

60" x 60"

Choice of 12" or 16" Leaves or 18" Butterfly Leaf

not to exceed 66" length

Also available Counter or Bar height

**Bridgeport Side Chair** 17"w x 16½"d x 37½"h

Available with Wood Seat only, no 2-toning Also available Stationary & Swivel Counter or Bar height