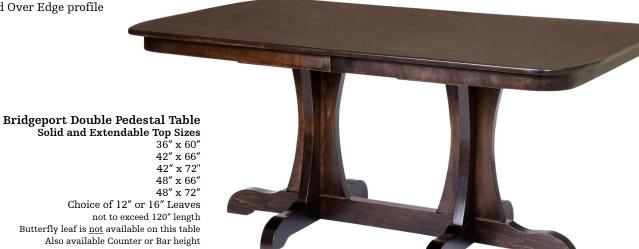

## COLLECTION FEATURES

- Constructed with solid hardwood
- 1" thick table top
- Banquet top
- Round Over Edge profile

## Solid and Extendable Top Sizes

Choice of 12" or 16" Leaves not to exceed 120" length Butterfly leaf is not available on this table Also available Counter or Bar height

**Bridgeport Round Table** Solid and Extendable Top Sizes