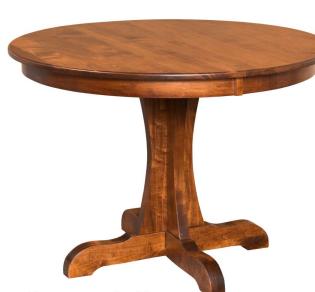

## Solid and Extendable Top Sizes

Choice of 12" or 16" Leaves not to exceed 120" length Butterfly leaf is not available on this table Also available Counter or Bar height

**Bridgeport Round Table** Solid and Extendable Top Sizes

36" x 36"

42" x 42" 48" x 48" 54" x 54"

60" x 60"

Choice of 12" or 16" Leaves or 18" Butterfly Leaf

not to exceed 66" length

Also available Counter or Bar height

**Bridgeport Side Chair** 17"w x 16½"d x 37½"h