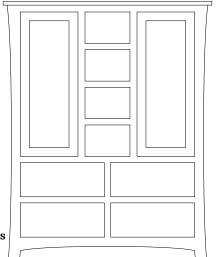

### **CHESTS**

BC-97-[ASH] **Master Chest** 

8 Drawers, 2 Doors with 4 adj. shelves 50w 19d 64h

BC-09D-[ASH] Chest 3 Drawers, 2 Doors with 2 adj. shelves

40w 19d 66h

BC-00-[ASH] Chest 6 Drawers 40w 19d 50h