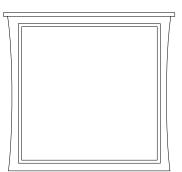

### **DRESSERS**

BD-43-[ASH] Dresser 7 Drawers 66w 19d 35h

**MIRRORS** 

BD-204-[ASH] Dresser 8 Drawers 59w 19d 46h

BD-203-[ASH] Dresser 6 Drawers 54w 19d 46h

BM-10-[ASH] Mirror 41w 2d 38h

BM-73-[ASH] Mirror 52w 2d 28h