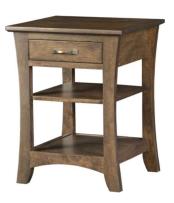

### **NIGHTSTANDS**

BN-121-[ASH] **Nightstand** 1 Drawer, 1 Fixed Shelf 23w 19d 29h

BN-21-[ASH] Nightstand 3 Drawers 23w 19d 29h

BN-951L-[ASH] (hinges on Left) BN-951R-[ASH] (hinges on Right)

Nightstand 1 Drawer, 1 Door with 1 adj. shelf 23w 19d 29h