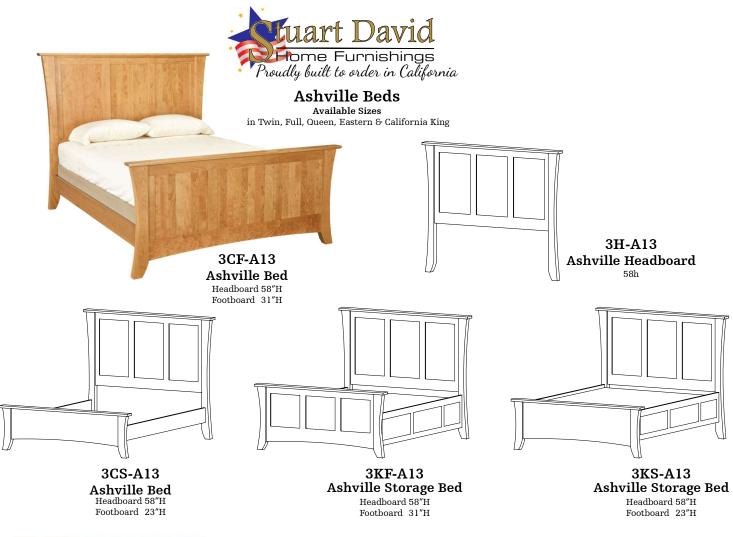

19d 46h

BD-203-[ASH] Dresser 6 Drawers 54w 19d 46h

BM-10-[ASH] Mirror 41w 2d 38h



BM-73-[ASH] Mirror 52w 2d 28h





WOOD'S: AK • BEC • CHY • CK • HK MAP • OAK • OK • QS • WAL

### **CHESTS**



BC-97-[ASH] **Master Chest** 

8 Drawers, 2 Doors with 4 adj. shelves 50w 19d 64h



BC-09D-[ASH] Chest 3 Drawers, 2 Doors with 2 adj. shelves

40w 19d 66h



BC-00-[ASH] Chest 6 Drawers 40w 19d 50h



BC-31-[EE] Chest 4 Drawers 40w 19d 42h



BC-89-[ASH] **Bench Chest** 2 Drawers 40w 19d 22h

### **NIGHTSTANDS**



BN-121-[ASH] **Nightstand** 1 Drawer, 1 Fixed Shelf 23w 19d 29h



BN-21-[ASH] Nightstand 3 Drawers 23w 19d 29h



BN-951L-[ASH] (hinges on Left) BN-951R-[ASH] (hinges on Right)

Nightstand 1 Drawer, 1 Door with 1 adj. shelf 23w 19d 29h



Large Nightstand 3 Drawers

34w 19d 35h







Headboard 52"H

Footboard 35"H

Headboard 52"H

Footboard 23"H