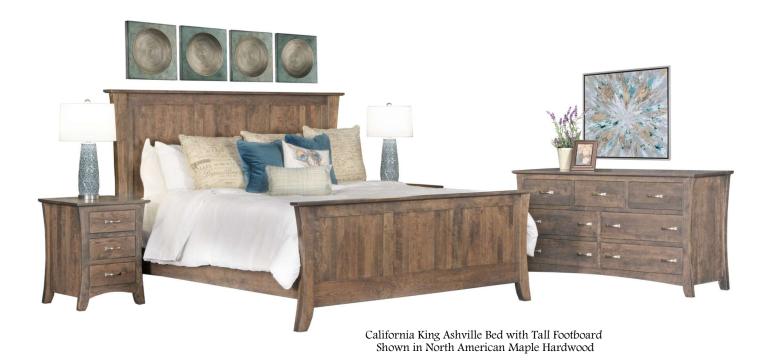

## ASHVILLE

## Bedroom Collection

# **ASHVILLE**Bedroom Collection

### **DRESSERS**

BD-43-[ASH] Dresser 7 Drawers 66w 19d 35h

**MIRRORS** 

BD-204-[ASH] Dresser 8 Drawers 59w 19d 46h

BD-203-[ASH] Dresser 6 Drawers 54w 19d 46h

BM-10-[ASH] Mirror 41w 2d 38h

BM-73-[ASH] Mirror 52w 2d 28h

### **NIGHTSTANDS**

BN-121-[ASH] **Nightstand** 1 Drawer, 1 Fixed Shelf 23w 19d 29h

BN-21-[ASH] Nightstand 3 Drawers 23w 19d 29h

BN-951L-[ASH] (hinges on Left) BN-951R-[ASH] (hinges on Right)

Nightstand 1 Drawer, 1 Door with 1 adj. shelf 23w 19d 29h