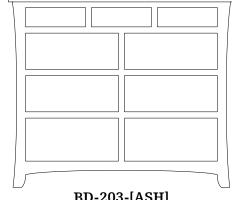

### **DRESSERS**

BD-43-[ASH] Dresser 7 Drawers 66w 19d 35h

**MIRRORS** 

BD-204-[ASH] Dresser 8 Drawers 59w 19d 46h

BD-203-[ASH] Dresser 6 Drawers 54w 19d 46h

BM-10-[ASH] Mirror 41w 2d 38h

BM-73-[ASH] Mirror 52w 2d 28h