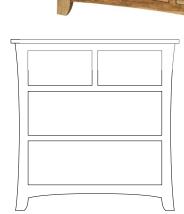

### **CHESTS**

BC-97-[ASH] **Master Chest** 

8 Drawers, 2 Doors with 4 adj. shelves 50w 19d 64h

BC-09D-[ASH] Chest 3 Drawers, 2 Doors with 2 adj. shelves

40w 19d 66h

BC-00-[ASH] Chest 6 Drawers 40w 19d 50h

BC-31-[EE] Chest 4 Drawers 40w 19d 42h

BC-89-[ASH] **Bench Chest** 2 Drawers 40w 19d 22h