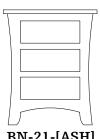

### **NIGHTSTANDS**

BN-121-[ASH] **Nightstand** 1 Drawer, 1 Fixed Shelf 23w 19d 29h

BN-21-[ASH] Nightstand 3 Drawers 23w 19d 29h

BN-951L-[ASH] (hinges on Left) BN-951R-[ASH] (hinges on Right)

Nightstand 1 Drawer, 1 Door with 1 adj. shelf 23w 19d 29h