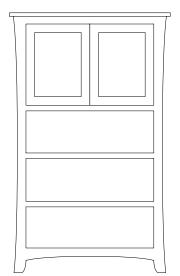

### **CHESTS**

BC-97-[ASH] **Master Chest** 

8 Drawers, 2 Doors with 4 adj. shelves 50w 19d 64h

BC-09D-[ASH] Chest 3 Drawers, 2 Doors with 2 adj. shelves

40w 19d 66h

BC-00-[ASH] Chest 6 Drawers 40w 19d 50h

BC-31-[EE] Chest 4 Drawers 40w 19d 42h

BC-89-[ASH] **Bench Chest** 2 Drawers 40w 19d 22h