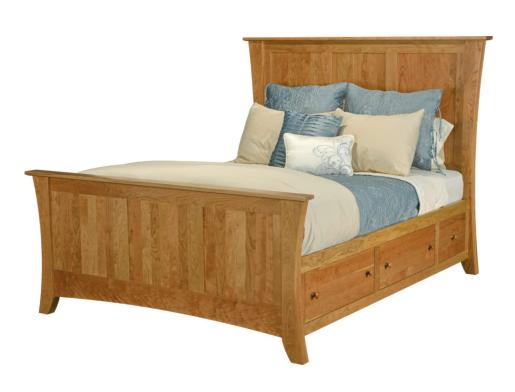

Large Nightstand 3 Drawers

34w 19d 35h

Headboard 52"H

Footboard 35"H

Headboard 52"H

Footboard 23"H