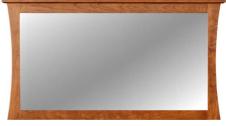

### **DRESSERS**

BD-43-[ASH] Dresser 7 Drawers 66w 19d 35h

**MIRRORS** 

BD-204-[ASH] Dresser 8 Drawers 59w 19d 46h

BD-203-[ASH] Dresser 6 Drawers 54w 19d 46h

BM-10-[ASH] Mirror 41w 2d 38h

BM-73-[ASH] Mirror 52w 2d 28h