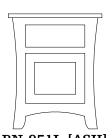

### **NIGHTSTANDS**

BN-121-[ASH] **Nightstand** 1 Drawer, 1 Fixed Shelf 23w 19d 29h

BN-21-[ASH] Nightstand 3 Drawers 23w 19d 29h

BN-951L-[ASH] (hinges on Left) BN-951R-[ASH] (hinges on Right)

Nightstand 1 Drawer, 1 Door with 1 adj. shelf 23w 19d 29h