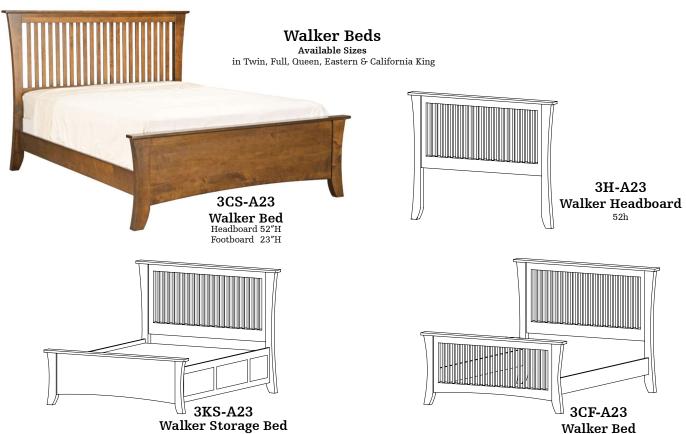

Large Nightstand 3 Drawers

34w 19d 35h

Headboard 52"H

Footboard 35"H

Headboard 52"H

Footboard 23"H