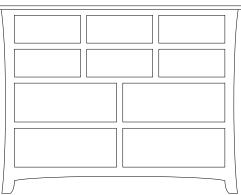

### **DRESSERS**

BD-43-[ASH] Dresser 7 Drawers 66w 19d 35h

**MIRRORS** 

BD-204-[ASH] Dresser 8 Drawers 59w 19d 46h

BD-203-[ASH] Dresser 6 Drawers 54w 19d 46h

BM-10-[ASH] Mirror 41w 2d 38h

BM-73-[ASH] Mirror 52w 2d 28h