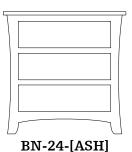

### **CHESTS**

BC-97-[ASH] **Master Chest** 

8 Drawers, 2 Doors with 4 adj. shelves 50w 19d 64h

BC-09D-[ASH] Chest 3 Drawers, 2 Doors with 2 adj. shelves

40w 19d 66h

BC-00-[ASH] Chest 6 Drawers 40w 19d 50h