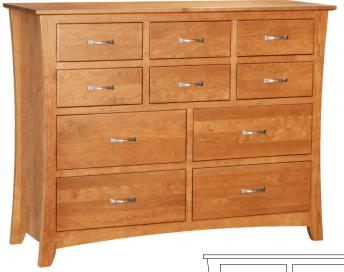

### **DRESSERS**

BD-43-[ASH] Dresser 7 Drawers 66w 19d 35h

**MIRRORS** 

BD-204-[ASH] Dresser 8 Drawers 59w 19d 46h

BD-203-[ASH] Dresser 6 Drawers 54w 19d 46h

BM-10-[ASH] Mirror 41w 2d 38h

BM-73-[ASH] Mirror 52w 2d 28h