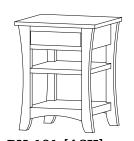

### **NIGHTSTANDS**

BN-121-[ASH] **Nightstand** 1 Drawer, 1 Fixed Shelf 23w 19d 29h

BN-21-[ASH] Nightstand 3 Drawers 23w 19d 29h

BN-951L-[ASH] (hinges on Left) BN-951R-[ASH] (hinges on Right)

Nightstand 1 Drawer, 1 Door with 1 adj. shelf 23w 19d 29h