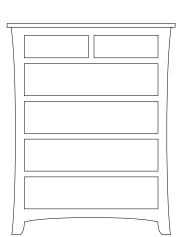

### **DRESSERS**

BD-43-[ASH] Dresser 7 Drawers 66w 19d 35h

**MIRRORS** 

BD-204-[ASH] Dresser 8 Drawers 59w 19d 46h

BD-203-[ASH] Dresser 6 Drawers 54w 19d 46h

BM-10-[ASH] Mirror 41w 2d 38h

BM-73-[ASH] Mirror 52w 2d 28h