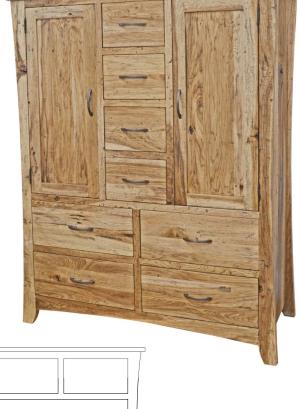

### **CHESTS**

BC-97-[ASH] **Master Chest** 

8 Drawers, 2 Doors with 4 adj. shelves 50w 19d 64h

BC-09D-[ASH] Chest 3 Drawers, 2 Doors with 2 adj. shelves

40w 19d 66h

BC-00-[ASH] Chest 6 Drawers 40w 19d 50h